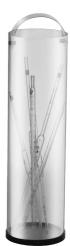

# **Ultrasonic Pipette Cleaner**

### POWERSONIC 212 (12liter)

POWERSONIC 212 Ultrasonic Pipette Cleaner is a device to clean the pipette by Ultrasonic with Siphon shower method.

You can clean the multiple pipettes at the same time and check the remaining time.

#### Features

- Automatic water supply and drain by Siphon principle
- Strong power and durability enhanced by built-in BLT transducer
- No need to change water when cleaning (Short cleaning time)
- Easy to check the inside of the round bath (acrylic resin construction)
- Easy to adjust the cleaning time with built-in digital timer
- Convenient operation plate
- Available to clean multiple pipettes with safety basket