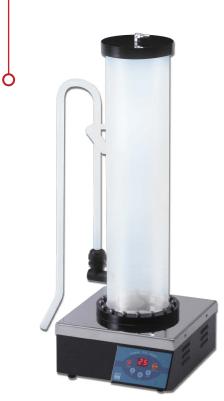

### POWERSONIC 212 (12liter)

POWERSONIC 212 Ultrasonic Pipette Cleaner is a device to clean the pipette by Ultrasonic with Siphon shower method.

You can clean the multiple pipettes at the same time and check the remaining time.

#### Features

- Automatic water supply and drain by Siphon principle
- Strong power and durability enhanced by built-in BLT transducer
- No need to change water when cleaning (Short cleaning time)
- Easy to check the inside of the round bath (acrylic resin construction)
- Easy to adjust the cleaning time with built-in digital timer
- Convenient operation plate
- Available to clean multiple pipettes with safety basket

10 Ultrasonic Pipette Cleaner

When the solution is filled to the point A, it is automatically drained through the point B.

Accessory (Basket)

|     |        | 10 010 |
|-----|--------|--------|
| PUN | /ERSON |        |
|     |        |        |