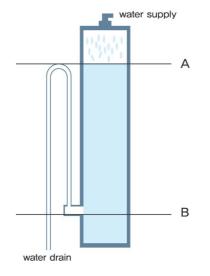

## Shiphon Shower Method

10 Ultrasonic Pipette Cleaner

When the solution is filled to the point A, it is automatically drained through the point B.

Accessory (Basket)

|     |        | 10 010 |
|-----|--------|--------|
| PUN | /ERSON |        |
|     |        |        |