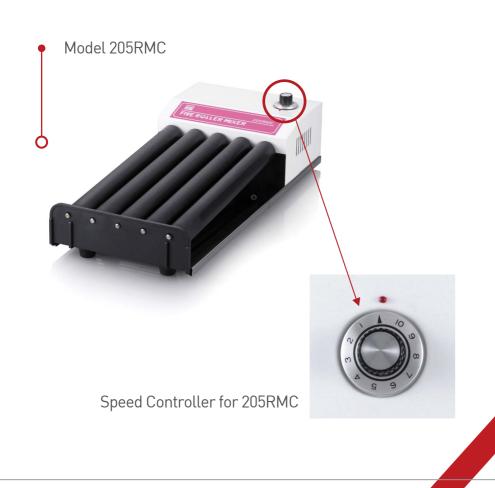

### ■ Model 205RMC w/Speed Controller

Our Roller Mixers, designed to provide continuous rolling and rocking motion to samples, are highly reliable and efficient apparatus for subsequent whole blood analysis by mixing a wide range of samples. All the rollers rotate in a gentle manner, so sample vials or their labels remain intact.

The model 205RMC has an adjustable speed control between 12~70 rpm. Details are as a table below.

| Control | Step 1 | Step 2 | Step 3 | Step 4 | Step 5 | Step 6 | Step 7 | Step 8 | Step 9 |
|---------|--------|--------|--------|--------|--------|--------|--------|--------|--------|
| RPM     | 12     | 24     | 30     | 36     | 48     | 54     | 60     | 66     | 70     |