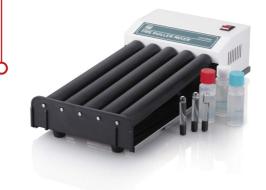

### ■ Model 205RMC w/Speed Controller

Our Roller Mixers, designed to provide continuous rolling and rocking motion to samples, are highly reliable and efficient apparatus for subsequent whole blood analysis by mixing a wide range of samples. All the rollers rotate in a gentle manner, so sample vials or their labels remain intact.

## Applications

- General laboratory
- Blood analysis
- Anti-coagulation of blood samples