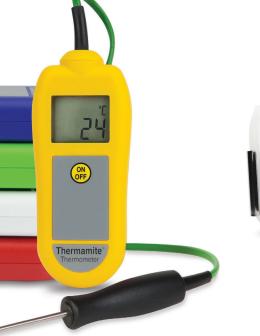

- Includes Biomaster Antimicrobial Technology
- Temperature range -50 to 300 °C
- One button, simple & easy to use

The Thermamite thermometer offers accuracy, flexibility and ease of use, coupled with the durability and reliability that is required by the food and catering industry in helping to meet today's food hygiene legislation.

The thermometer incorporates an easy to read, LCD display with a precise read-out of temperature over the range of -50 to 300 °C with a 1°C resolution. Low battery and open circuit indication are also displayed. The unit will power off automatically after ten minutes, maximising battery life.

The instrument is housed in an ergonomic, robust ABS case that includes Biomaster Antimicrobial Technology which reduces bacterial growth. Each thermometer is supplied with a permanently attached, pointed stainless steel food penetration probe (Ø3.3 x 100 mm) and a 500 mm PVC lead.