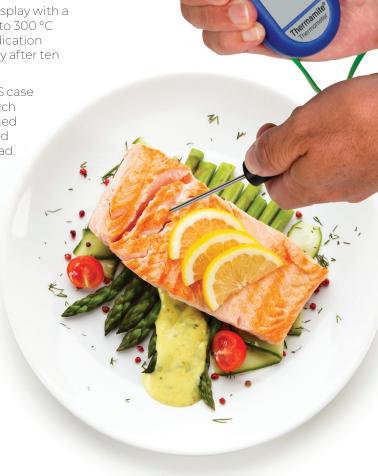

- Includes Biomaster Antimicrobial Technology
- Temperature range -50 to 300 °C
- One button, simple & easy to use

The Thermamite thermometer offers accuracy, flexibility and ease of use, coupled with the durability and reliability that is required by the food and catering industry in helping to meet today's food hygiene legislation.

The thermometer incorporates an easy to read, LCD display with a precise read-out of temperature over the range of -50 to 300 °C with a 1°C resolution. Low battery and open circuit indication are also displayed. The unit will power off automatically after ten minutes, maximising battery life.