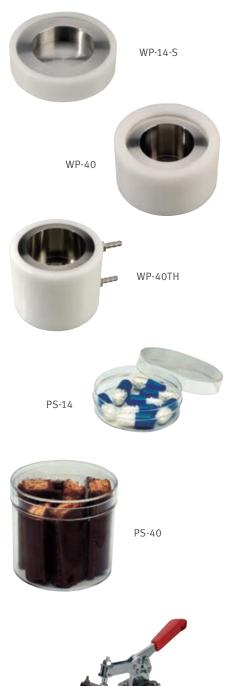

## Sample holders WP-14-S / 40 / 40TH

### APPLICATIONS

The stainless steel sample holders were developed specifically for the water activity probes HC2-AW(-USB). There are two sizes available:

- WP-14-S for small samples and for calibration
- WP-40 for larger samples

Both products provide excellent sample containment and optimum temperature stability. The WP-40TH can be attached to a water bath for additional control.

| Order code        | WP-14-S   | WP-40       | WP-40TH              |
|-------------------|-----------|-------------|----------------------|
| Use with          | PS-14     | PS-14/PS-40 | PS-14/PS-40          |
| Depth             | 14 mm     | 40 mm       | 40 mm                |
| Internal diameter | 46 mm     | 46 mm       | 46 mm                |
| Material          | V2A steel |             | Brass, nickel-plated |
| Weight            | 350 g     | 1250 g      | 1550 g               |

# Disposable sample containers PS-14 / PS-40

#### APPLICATIONS

The disposable sample containers ensure the optimum sample volume is filled into the WP-14-S or WP-40 sample holders. They prevent the sample holders from coming into direct contact with the product being tested, thereby preventing soiling or cross contamination. The sample containers also provide a convenient means of collecting and storing samples.

| Order code        | PS-14                 | PS-40         |
|-------------------|-----------------------|---------------|
| Use with          | WP-14-S/WP-40/WP-40TH | WP-40/WP-40TH |
| Depth             | 14 mm                 | 40 mm         |
| External diameter | 46 mm                 | 46 mm         |
| Unit              | 100 pc.               |               |