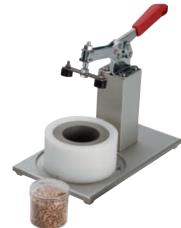

## Clamp sealing mechanism

#### APPLICATIONS

In the case of very dry or very moist samples additional mechanical sealing of the AW measurement probe and sample holder may be necessary to prevent external conditions influencing the sample.

| Order code | AW-KHS        |
|------------|---------------|
| Use with   | WP-40/WP-40TH |
| Weight     | 1100 g        |

rotronic

PST