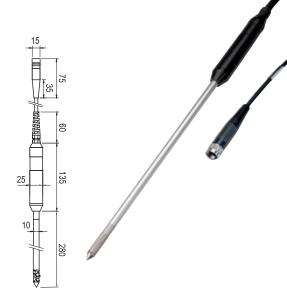

## 10 mm insertion probe

| Order code    | HC2-HP28                                               |
|---------------|--------------------------------------------------------|
| Probe length  | Ø10 x 280 mm                                           |
| Accuracy      | ±0.008 aw, ±0.8 %rh, ±0.1 K, at 1030 °C                |
| Power supply  | 3.35 VDC, adjusted at 3.3 VDC, current: approx. 4.5 mA |
| Filtertype    | Sintered steel                                         |
| Response time | <20 s, with filter $	au$ 63                            |
| Material      | Stainless steel DIN 1.4305 (probe), POM (handle)       |
| Weight        | 200 g                                                  |