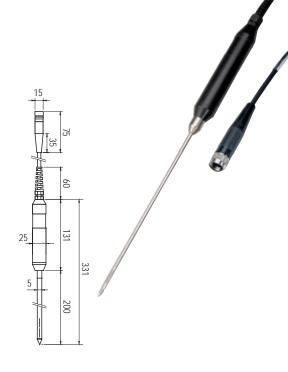

## 5 mm insertion probe

| Order code    | HC2-P05                                                |  |
|---------------|--------------------------------------------------------|--|
| Probe type    | Ø 5 x 200 mm, insertion probe with 2 m cable           |  |
| Accuracy      | ±0.015 aw, ±1.5 %rh, ±0.3 K, at 1030 °C                |  |
| Power supply  | 3.35 VDC, adjusted at 3.3 VDC, current: approx. 4.5 mA |  |
| Filtertype    | No filter available (laser-cut slots)                  |  |
| Response time | <15 s <b>τ</b> 63                                      |  |
| Material      | Stainless steel DIN 1.4305 (probe), POM (handle)       |  |
| Weight        | 160 g                                                  |  |